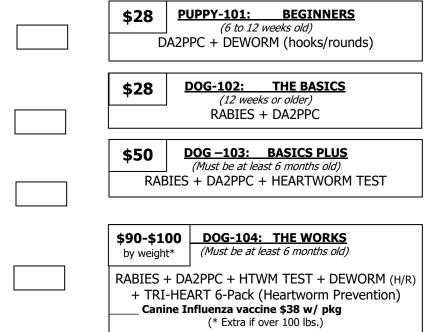

| PLEASE CIRCLE & INITIAL YOUR C                                           | HOICES:       |                                           |              |  |  |  |
|--------------------------------------------------------------------------|---------------|-------------------------------------------|--------------|--|--|--|
| RABIES VACCINATION                                                       | \$15.00       | <b>DEWORM</b> - Hook/Roundworms           | \$18.00 & UP |  |  |  |
| DA2PPC (under 12 wks. old)                                               | \$21.00       | <b>DEWORM</b> - Tapeworms (by weight)     | \$18.00 & UP |  |  |  |
| DA2LPPC (over 12 wks. old)                                               | \$21.00       | _ MICROCHIP (w/life registration)         | \$27.00      |  |  |  |
| BORDETELLA (Kennel cough)                                                | \$21.00       | _ Add-on Microchip                        | \$15.00      |  |  |  |
| <b>HEARTWORM TEST</b> (Antigen)                                          | \$25.00       | FECAL TEST                                | \$17.00      |  |  |  |
| EXPRESS ANAL GLAND                                                       | \$20.00       | _ CANINE INFLUENZA VACC.                  | \$43.00      |  |  |  |
| <b>TRI-HEART</b> Tablets (by weight)                                     |               | EAR CLEANING                              | \$22.00      |  |  |  |
| Up to 25 lbs.                                                            | \$37.00       | _ NAIL CLIPPING (Does not include filing) | \$10.00      |  |  |  |
| 26 – 50 lbs.                                                             | \$42.00       | CREDELIO (6 PACK)                         | \$105-120.00 |  |  |  |
| 51 – 100 lbs.                                                            | \$47.00       | ADVANTAGE MULTI (6 PACK)                  | \$99-113.00  |  |  |  |
| Over 100 lbs.                                                            | \$85.00 & up  | BRAVECTO CHEW TABLET                      | \$55.00      |  |  |  |
| TRIFEXIS (6 PACK)                                                        | \$106-118     | SEDATION                                  | \$35.00      |  |  |  |
| INTERCEPTOR PLUS (6PACK)                                                 | \$40-64.00    |                                           |              |  |  |  |
| Please Initial One                                                       |               |                                           |              |  |  |  |
| Yes No                                                                   |               |                                           |              |  |  |  |
| Any known reactions to vaccinations or other medications? If yes, which: |               |                                           |              |  |  |  |
|                                                                          |               |                                           |              |  |  |  |
| Taking any medications?                                                  | If yes, which |                                           |              |  |  |  |