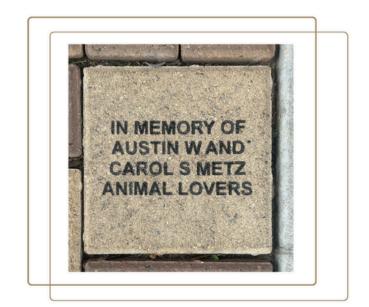

## AUDREY JONES BECK ADOPTION CENTER TRIBUTE BLOCK ORDER FORM

When purchasing a **Tribute Block** for \$400, you can engrave a name, a message or both! Each 8" x 8" brick consists of up to 4 lines of text, including **14 letters and spaces, per line**.

Once engraved, the block will be located in front of the Adoption building or in the walkway behind the Adoption building, leading to the dog cabanas.