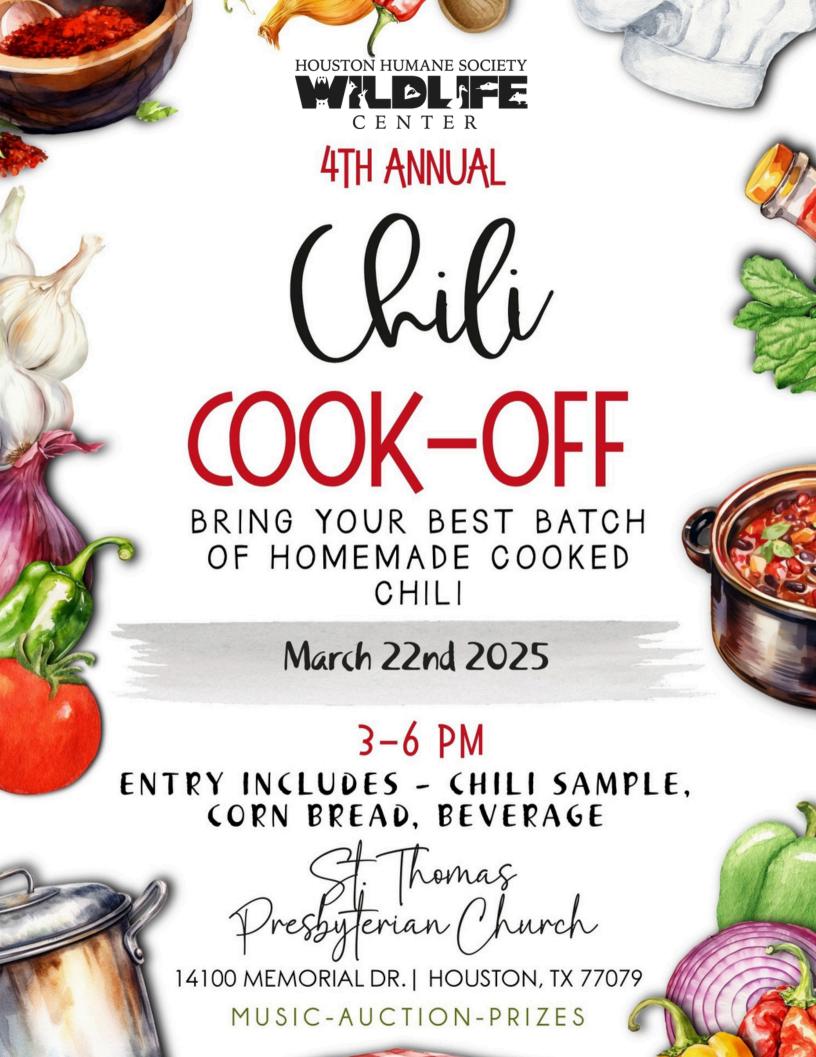

## Dear Wildlife Supporter,

We are excited to invite you to join in on the fun and support our third annual Chili Cook-Off fundraiser with a **sponsorship!** The proceeds from this event will provide general operating funds so our amazing team of passionate and dedicated staff can continue to work diligently to achieve our mission of promoting environmental conservation through public education and rehabilitation of Texas wildlife.

The Chili Cook-Off will be held on **March 22, 2025**, at **St.Thomas Presbyterian Church** again where we will have educational booths with live ambassador animals, a raffle, an online auction, a DJ, cornbread, alcoholic beverages, and a delicious homemade chili competition.

To continue and expand our efforts, we rely on the generosity of community partners and businesses like yours. We have already been able to accomplish so much this year thanks to the support from our community. In **2024**, we have: